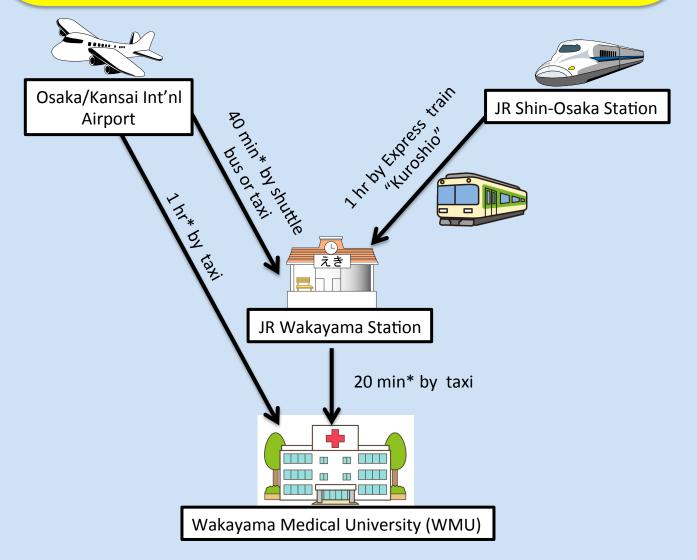

#### **Access:**

- \* KIX airport → Shuttle bus for JR Wakayama Station (40 min\*) → taxi (20 min\*) → WMU
- \* KIX airport → taxi (1 hr\*) → WMU
- \* JR Shin-Osaka Station → I hr → JR Wakayama station → taxi (20 min\*) → WMU
  \*approx.